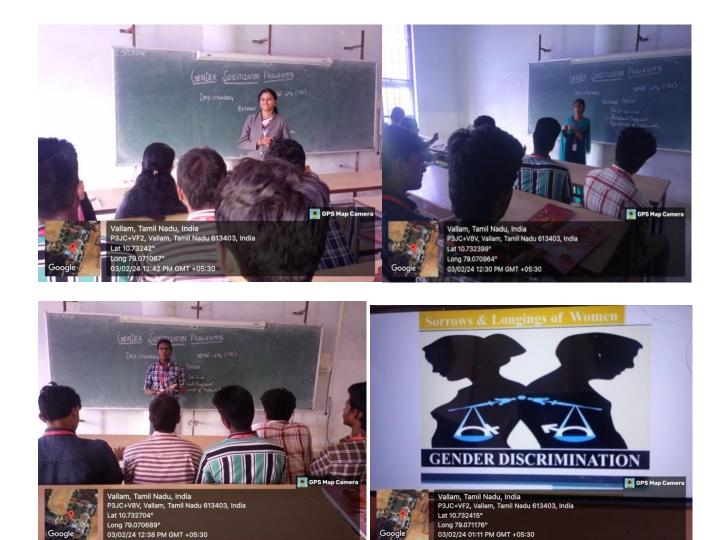

### **Report of the programme:**

Dr. B. Sridevi, AP, Department of Mathematics, PMIST, gave a special lecture on **"Women Discrimination"**. 60 students from 1<sup>st</sup> year, BCA, A sec of PMIST attended the programme.

Dr. B. Sridevi narrated that girls were not treated properly in the house, work place, in the public place. She compared it in the past as well as in the present. She also told that not only in our country, in every country in the world, women are confronted by discrimination and inequality. They face violence, abuse and unequal treatment at home, at work and in their wider communities and are denied opportunities to learn, to earn and to lead. Women form the majority of those living in poverty. Students interacted interestingly. They compared the women inequality past and present. The resource person clarified their doubts.

The student Mr. S. Nandha 1<sup>st</sup> year BCA A section delivered the vote of thanks.

Dr.B. Sridevi, Asst. Prof., Department of Mathematics, PMIST, addressing and interacting with the 1<sup>st</sup> year BCA A section students about the An Awareness lecture about "Women Discrimination" on 03.02.2024