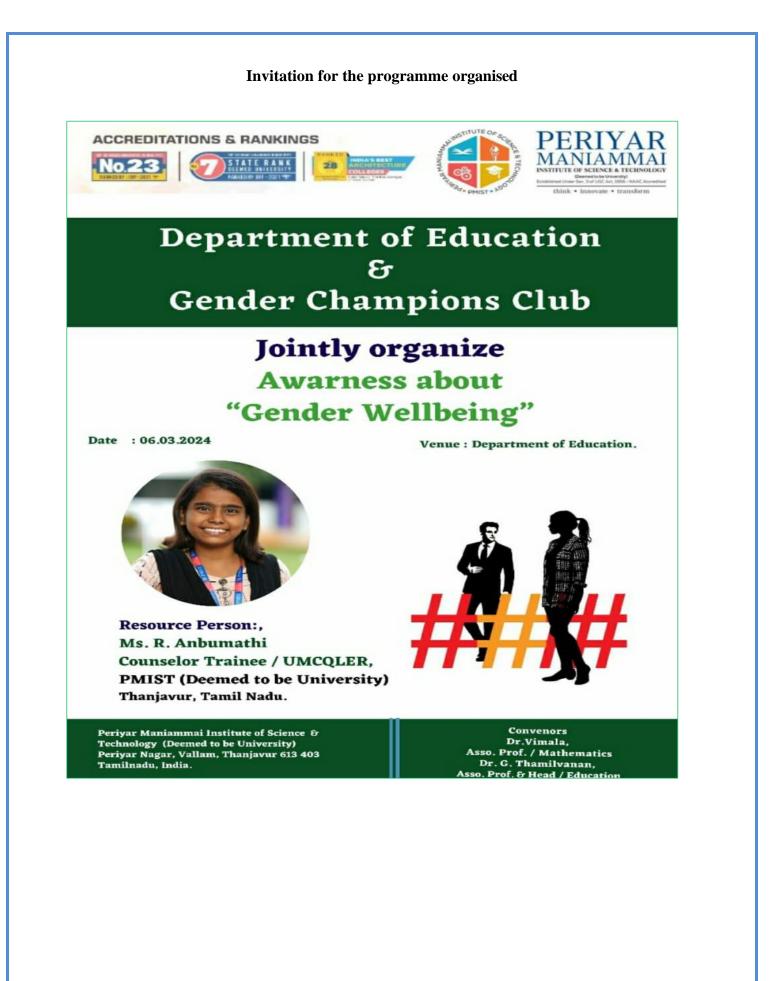

| Programme No. | 09         | Topic of the programme | Awareness About Gender Wellbeing |
|---------------|------------|------------------------|----------------------------------|
| Date          | 06.03.2024 | Resource<br>Person     | Ms. R. Anbumathi,                |
|               |            |                        | Counselor Trainee / VMCQLER,     |
|               |            |                        | PMIST (Deemed to be University)  |
|               |            |                        |                                  |

### **Objective of the programme:**

To disseminate and to create "Awareness about Gender Wellbeing" - a special lecture for the students of education.

Organized by: Department of Education & Gender Champions Club

Venue: Seminar Hall, Department of Education

Dr. G. Thamilvanan, Associate Professor & Head, Department of Education welcomed the gathering and briefed the activities of Gender Champions Club and also, he introduced the resource person Ms. R. Anbumathi, Counselor Trainee/VMCQLER, PMIST (Deemed to be University), Thanjavur to the gathering.

Dr. C. Vimala, Associate Professor, Mathematics explained elaborately about the Gender Champions Club and its Regulations.

The Resource person Ms. R. Anbumathi, Counselor Trainee / VMCQLER explained that Gender wellbeing involves the psychological and physical health of individuals as shaped by their gender identity, social norms, and cultural expectations.