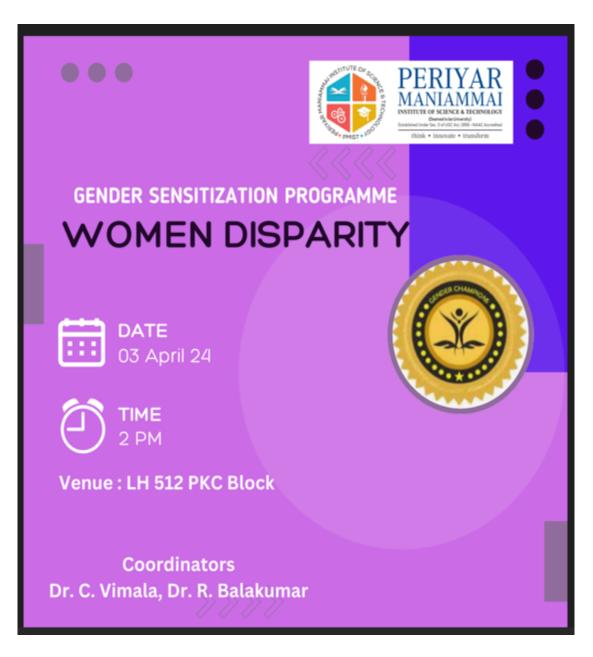

### LIST OF PROGRAMMES FOR THE ACADEMIC YEAR 2023-2024

| 9.  | 06.03.2024 | Ms. R. Anbumathi,<br>Counselor Trainee /<br>VMCQLER,<br>PMIST (Deemed to be<br>University)                 | Awareness About<br>Gender Wellbeing                                             | B. ed                              | 35 | 13 | 48 |
|-----|------------|------------------------------------------------------------------------------------------------------------|---------------------------------------------------------------------------------|------------------------------------|----|----|----|
| 10. | 21.03.2024 | Ms.M.Vimala,<br>Administrator<br>Sakhi One Stop<br>Centre, District Social<br>Welfare Office,<br>Thanjavur | One day seminar on<br>"Beyond Boundaries:<br>Championing Gender<br>Inclusivity" | B. Sc<br>Animation<br>& AI         | 47 | 20 | 67 |
| 11. | 03.04.2024 | Dr. R. Balakumar, AP,<br>Department of<br>Mathematics, PMIST                                               | Women Disparity                                                                 | B. Sc (CS)<br>1 <sup>st</sup> year | 19 | 33 | 52 |