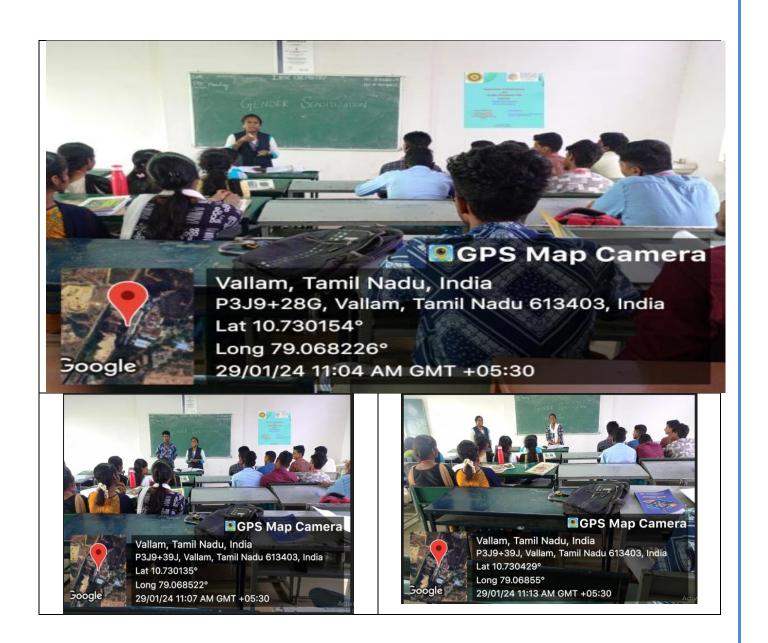

Ms. V. Poovila, Research Scholar(FT) Department of Mathematics, explaining to the students of 1<sup>st</sup> year BCA about *Gender Issues* on 29.01.2024 at LH 419 PKC Extension Block.

**Brochure of the programme** 