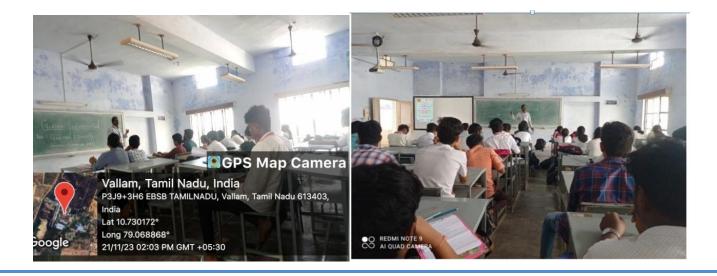

Ch

**Dr. C. Vimala** Associate Professor Department of Mathematics PMIST

Ibankal

**Dr. A. Sasikala** Associate Professor Department of Mathematics PMIST

| Programme No. | 03         | Topic of the | Women Equality                              |
|---------------|------------|--------------|---------------------------------------------|
|               |            | programme    |                                             |
| Date          | 21.11.2023 | Resource     | Dr. S. Selvakumar, Director,                |
|               |            | Person       | Kalaingnar Karunanithi Center for Political |
|               |            |              | Science (KKCPS), PMIST                      |

**Objective of the programme:** To create gender awareness among the students about "Women Equality"

**Students participated:** 52 (14 Girls, 38 Boys) students from Aerospace Engineering (27) & Electrical and Electronics Engineering (25), I year

#### **Report** of the Programme:

The resource person Dr. K. Selvakumar explained about the Gender equality, especially women *equality prevailed in the past and present. Gender equality* is a human right, besides being a fundamental human right, is essential to achieve peaceful societies, with full human potential and sustainable development. Equality between women and men must be ensured in all areas, including employment, work and pay..

Students interacted with the resource person and get cleared many doubts. The lecture ends with the vote of thanks by Ms. J. Pooja, Aerospace Engineering, I year.

Dr. K. Selvakumar, Director, Kalaingnar Karunanithi Center for Political Science (KKCPS), addressing the students of Aerospace & EEE 1<sup>st</sup> year about *Women Equality* on 21.11.2023