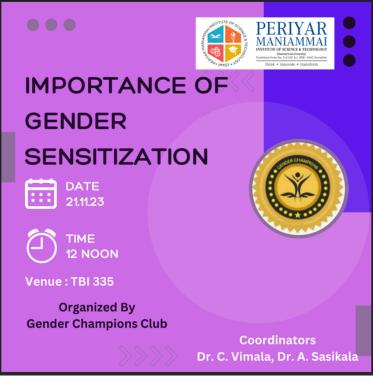

Dr. G. Thamilvanan Asso. Prof. & Head / Department of Education & Gender Champion i/c PMIST

Genturitory

| Programme No. | 04         | Topic of the | Importance of Gender sensitization             |
|---------------|------------|--------------|------------------------------------------------|
|               |            | programme    |                                                |
| Date          | 21.11.2023 | Resource     | Dr. C. Vimala, Associate Professor, Department |
|               |            | Person       | of Mathematics, PMIST                          |

Objective of the programme: To create gender awareness among the students about

"Importance of Gender sensitization".

### DEPARTMENT OF MATHEMATICS & GENDER CHAMPIONS CLUB (GCC) Jointly Organise A lecture on - "Importance of Gender Sensitization "

Venue: LH 335 TB 1 Date & Time: 21.11.2023 & 12.00 pm