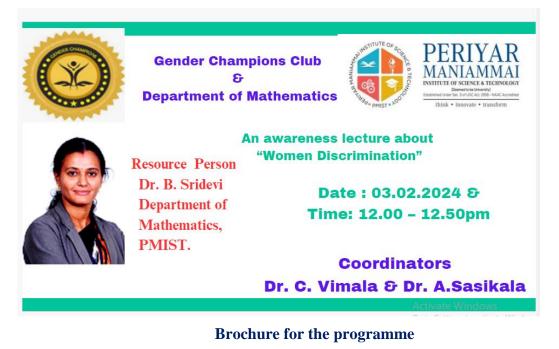

| Programme No. | 08         | Topic of the | Women Discrimination             |  |
|---------------|------------|--------------|----------------------------------|--|
|               |            | programme    |                                  |  |
| Date          | 03.02.2024 | Resource     | Ms. B. Sri Devi                  |  |
|               |            | Person       | Research Scholar (FT)            |  |
|               |            |              | Department of Mathematics, PMIST |  |

Objective of the programme: To create awareness about "Women Discrimination".

Venue: LH 419 PKC Extension Block

Participants: 60 (Girls 12 & Boys 48) Students from 1<sup>st</sup> year BCA, A section, PMIST

### **Report of the programme:**

Dr. B. Sridevi, AP, Department of Mathematics, PMIST, gave a special lecture on **"Women Discrimination"**. 60 students from 1<sup>st</sup> year, BCA, A sec of PMIST attended the programme.

### **GENDER CHAMPIONS CLUB (GCC) Jointly Organise**

An awareness lecture on "Women Discrimination"

### Venue: Lecture Hall – 419, TB 1

Date & Time: 03.02.2024 & 12.00 pm

**Programme Schedule** 

Welcome Address

Ms. ARTHI S 1<sup>st</sup> year BCA, A Sec PMIST

An awareness Lecture on "Women Discrimination" **Dr.B. Sridevi** Asst. Prof. Department of Mathematics PMIST