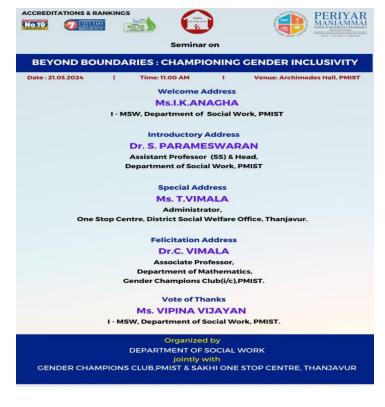

### LIST OF PROGRAMMES FOR THE ACADEMIC YEAR 2023-2024

| 9.  | 06.03.2024 | Ms. R. Anbumathi,<br>Counselor Trainee /<br>VMCQLER,<br>PMIST (Deemed to be<br>University)                 | Awareness About<br>Gender Wellbeing                                             | B. ed                              | 35 | 13 | 48 |
|-----|------------|------------------------------------------------------------------------------------------------------------|---------------------------------------------------------------------------------|------------------------------------|----|----|----|
| 10. | 21.03.2024 | Ms.M.Vimala,<br>Administrator<br>Sakhi One Stop<br>Centre, District Social<br>Welfare Office,<br>Thanjavur | One day seminar on<br>"Beyond Boundaries:<br>Championing Gender<br>Inclusivity" | B. Sc<br>Animation<br>& AI         | 47 | 20 | 67 |
| 11. | 03.04.2024 | Dr. R. Balakumar, AP,<br>Department of<br>Mathematics, PMIST                                               | Women Disparity                                                                 | B. Sc (CS)<br>1 <sup>st</sup> year | 19 | 33 | 52 |