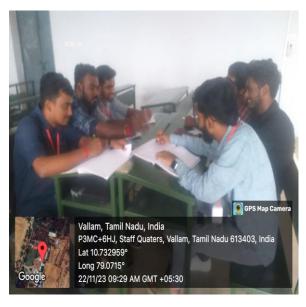

| Programme No. | 05         | Topic of the | Group discussion on "Gender Roles"  |
|---------------|------------|--------------|-------------------------------------|
|               |            | programme    |                                     |
| Date          | 22.11.2023 | Resource     | Dr. R. Balakumar, AP, Department of |
|               |            | Person       | Mathematics, PMIST                  |

#### Venue: LH-302, PKC Extn. Block,

Participants: 59 (Girls - 23 & Boys - 36) students from 2<sup>nd</sup> year MCA, B sec, PMIST

#### **Report of the programme:**

Dr. R. Balakumar, AP, Department of Mathematics, PMIST, organized the group discussion. 59 students from 2<sup>nd</sup> year MCA, B sec, PMIST participated in the group discussion.

**Dr.R. Balakumar**, Asst. Prof., Department of Mathematics, PMIST and the **students of MCA**, 2<sup>nd</sup> year, B sec conducting A Group discussion on "*Gender Roles*" on: 22.11.2023