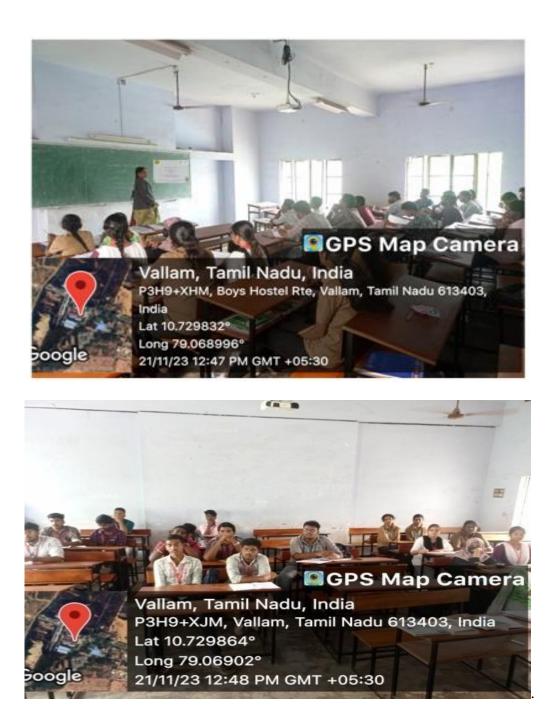

Ch

**Dr. C. Vimala** Associate Professor Department of Mathematics PMIST

Ibankal

**Dr. A. Sasikala** Associate Professor Department of Mathematics PMIST

| Programme No. | 03         | Topic of the | Women Equality                              |
|---------------|------------|--------------|---------------------------------------------|
|               |            | programme    |                                             |
| Date          | 21.11.2023 | Resource     | Dr. S. Selvakumar, Director,                |
|               |            | Person       | Kalaingnar Karunanithi Center for Political |
|               |            |              | Science (KKCPS), PMIST                      |

**Objective of the programme:** To create gender awareness among the students about "Women Equality"

**Students participated:** 52 (14 Girls, 38 Boys) students from Aerospace Engineering (27) & Electrical and Electronics Engineering (25), I year

Students interacted with the resource person and get cleared many doubts. The lecture ends with the vote of thanks by Ms. J. Pooja, Aerospace Engineering, I year.

Dr. K. Selvakumar, Director, Kalaingnar Karunanithi Center for Political Science (KKCPS), addressing the students of Aerospace & EEE 1<sup>st</sup> year about *Women Equality* on 21.11.2023