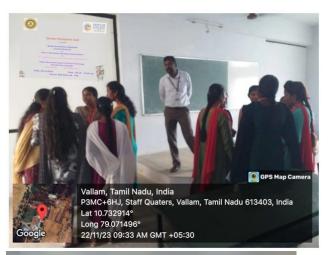

Ch

**Dr. C. Vimala** Associate Professor Department of Mathematics PMIST

Ibankal

**Dr. A. Sasikala** Associate Professor Department of Mathematics PMIST

| Programme No. | 03         | Topic of the | Women Equality                              |
|---------------|------------|--------------|---------------------------------------------|
|               |            | programme    |                                             |
| Date          | 21.11.2023 | Resource     | Dr. S. Selvakumar, Director,                |
|               |            | Person       | Kalaingnar Karunanithi Center for Political |
|               |            |              | Science (KKCPS), PMIST                      |

**Objective of the programme:** To create gender awareness among the students about "Women Equality"

**Students participated:** 52 (14 Girls, 38 Boys) students from Aerospace Engineering (27) & Electrical and Electronics Engineering (25), I year

#### **Report** of the Programme:

The resource person Dr. K. Selvakumar explained about the Gender equality, especially women *equality prevailed in the past and present. Gender equality* is a human right, besides being a fundamental human right, is essential to achieve peaceful societies, with full human potential and sustainable development. Equality between women and men must be ensured in all areas, including employment, work and pay..

Students interacted with the resource person and get cleared many doubts. The lecture ends with the vote of thanks by Ms. J. Pooja, Aerospace Engineering, I year.

Dr. K. Selvakumar, Director, Kalaingnar Karunanithi Center for Political Science (KKCPS), addressing the students of Aerospace & EEE 1<sup>st</sup> year about *Women Equality* on 21.11.2023