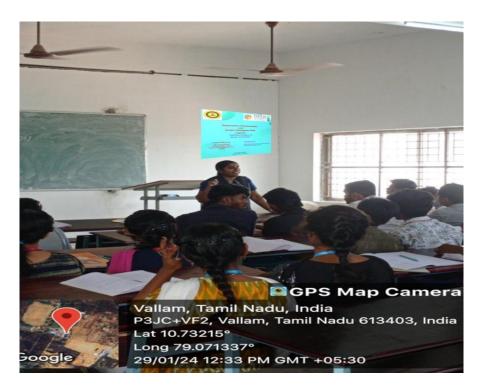

**Objective of the programme:** To create gender awareness among the students about "Women Equality"

**Students participated:** 52 (14 Girls, 38 Boys) students from Aerospace Engineering (27) & Electrical and Electronics Engineering (25), I year

#### **Report** of the Programme:

The resource person Dr. K. Selvakumar explained about the Gender equality, especially women *equality prevailed in the past and present. Gender equality* is a human right, besides being a fundamental human right, is essential to achieve peaceful societies, with full human potential and sustainable development. Equality between women and men must be ensured in all areas, including employment, work and pay..

Students interacted with the resource person and get cleared many doubts. The lecture ends with the vote of thanks by Ms. J. Pooja, Aerospace Engineering, I year.

Dr. K. Selvakumar, Director, Kalaingnar Karunanithi Center for Political Science (KKCPS), addressing the students of Aerospace & EEE 1<sup>st</sup> year about *Women Equality* on 21.11.2023