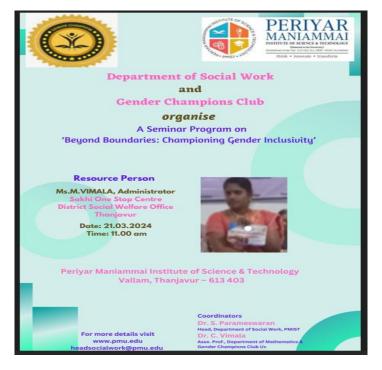

### LIST OF PROGRAMMES FOR THE ACADEMIC YEAR 2023-2024

| 9.  | 06.03.2024 | Ms. R. Anbumathi,<br>Counselor Trainee /<br>VMCQLER,<br>PMIST (Deemed to be<br>University)                 | Awareness About<br>Gender Wellbeing                                             | B. ed                              | 35 | 13 | 48 |
|-----|------------|------------------------------------------------------------------------------------------------------------|---------------------------------------------------------------------------------|------------------------------------|----|----|----|
| 10. | 21.03.2024 | Ms.M.Vimala,<br>Administrator<br>Sakhi One Stop<br>Centre, District Social<br>Welfare Office,<br>Thanjavur | One day seminar on<br>"Beyond Boundaries:<br>Championing Gender<br>Inclusivity" | B. Sc<br>Animation<br>& AI         | 47 | 20 | 67 |
| 11. | 03.04.2024 | Dr. R. Balakumar, AP,<br>Department of<br>Mathematics, PMIST                                               | Women Disparity                                                                 | B. Sc (CS)<br>1 <sup>st</sup> year | 19 | 33 | 52 |