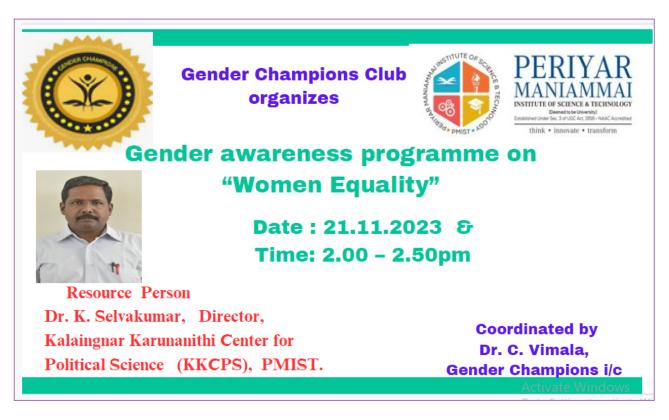

Ch

**Dr. C. Vimala** Associate Professor Department of Mathematics PMIST

Ibankal

**Dr. A. Sasikala** Associate Professor Department of Mathematics PMIST

| Programme No. | 03         | Topic of the | Women Equality                              |
|---------------|------------|--------------|---------------------------------------------|
|               |            | programme    |                                             |
| Date          | 21.11.2023 | Resource     | Dr. S. Selvakumar, Director,                |
|               |            | Person       | Kalaingnar Karunanithi Center for Political |
|               |            |              | Science (KKCPS), PMIST                      |

**Objective of the programme:** To create gender awareness among the students about "Women Equality"

**Students participated:** 52 (14 Girls, 38 Boys) students from Aerospace Engineering (27) & Electrical and Electronics Engineering (25), I year

#### Organises

Gender awareness programme - "Women Equality"

Venue: Lecture Hall – 325, TB 1

Date & Time: 21.11.2023 & 2.00 pm