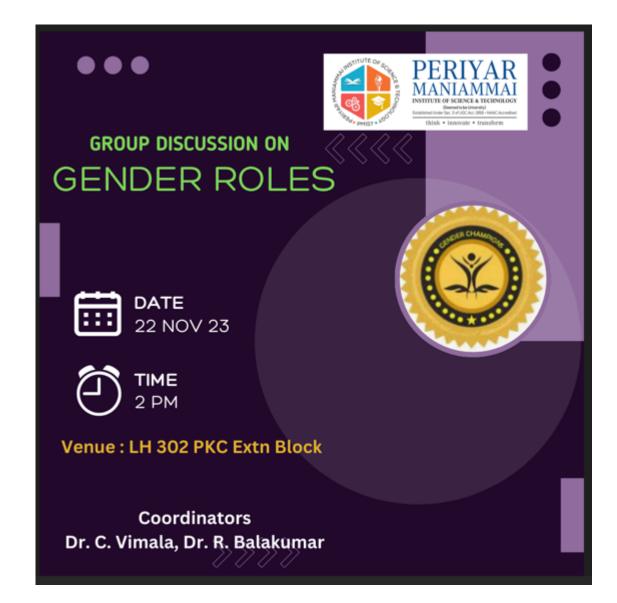

| Programme No. | 05         | Topic of the | Group discussion on "Gender Roles"  |
|---------------|------------|--------------|-------------------------------------|
|               |            | programme    |                                     |
| Date          | 22.11.2023 | Resource     | Dr. R. Balakumar, AP, Department of |
|               |            | Person       | Mathematics, PMIST                  |

**Objective of the programme:** To dissiminate the gender issues among the students and the students role to solve it.

Title of the Programme: Group discussion on "Gender Roles"

#### Venue: LH-302, PKC Extn. Block,

Participants: 59 (Girls - 23 & Boys - 36) students from 2<sup>nd</sup> year MCA, B sec, PMIST

#### A Group Discussion on "Gender Roles"

Venue: LH – 302 PKC Extn.

Date & Time: 22.11.2023 & 9.00 – 9.50am

**Programme Schedule** 

| Welcome Address                       | Mr. Hariharan G<br>2 <sup>nd</sup> year, MCA, B sec<br>PMIST          |
|---------------------------------------|-----------------------------------------------------------------------|
| Group Discussion on<br>"Gender Roles" | Dr. R. Balakumar<br>Asst. Prof.<br>Department of Mathematics<br>PMIST |
| Vote of Thanks                        | Ms. Dhivya R<br>2 <sup>nd</sup> year, MCA, B sec<br>PMIST             |