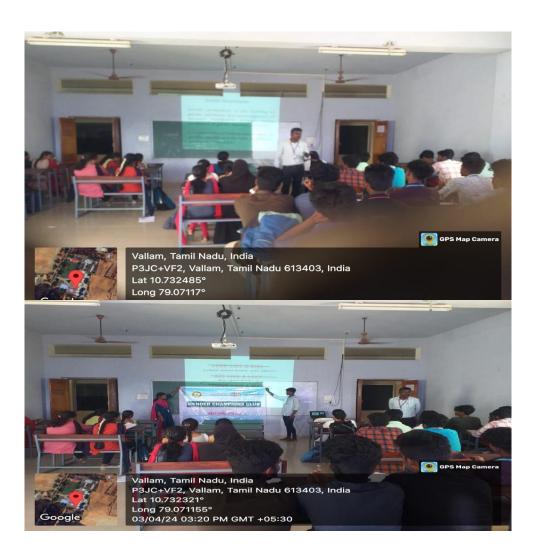

#### GENDER CHAMPIONS CLUB

Periyar Nagar, Vallam Thanjavur - 613 403, Tamil Nadu, India Phone: +91 - 4362 -264642, Fax: + 91 - 4362 - 264660 Email: gcclub@pmu.edu Website: www. pmu.edu